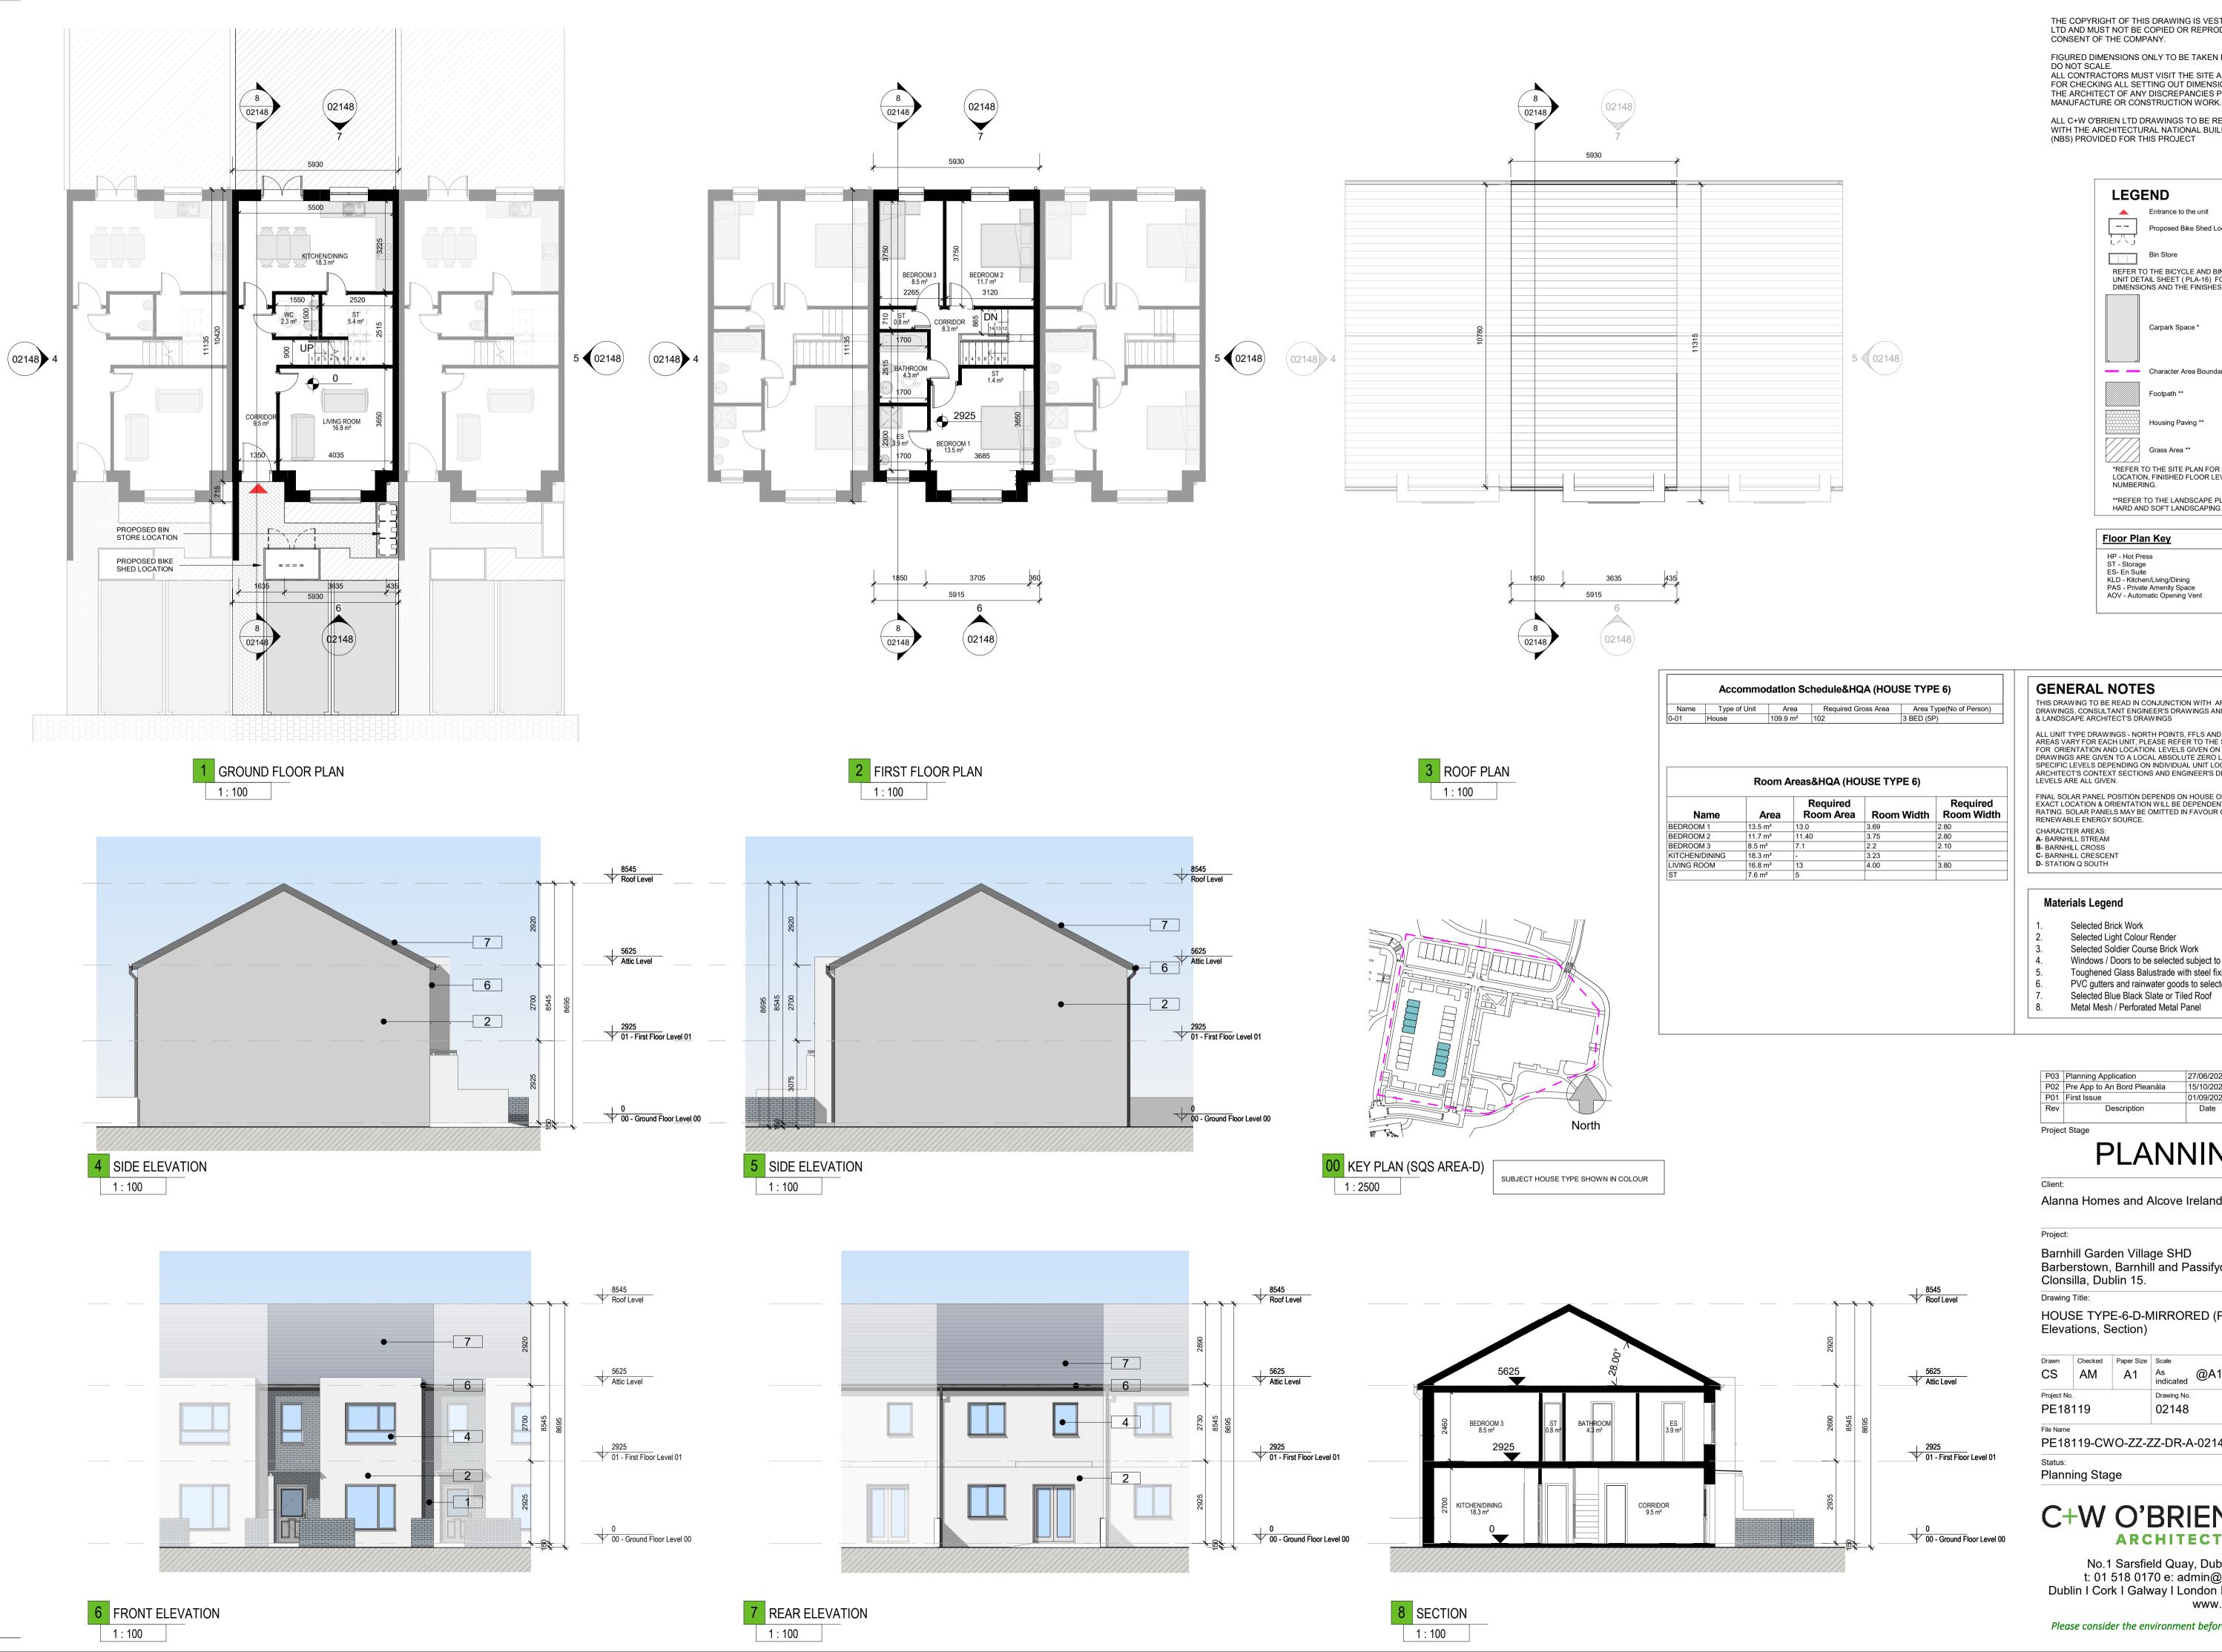

## **GENERAL NOTES**

THIS DRAWING TO BE READ IN CONJUNCTION WITH ARCHITECT'S DRAWINGS, CONSULTANT ENGINEER'S DRAWINGS AND SPECIFICATIONS

& LANDSCAPE ARCHITECT'S DRAWINGS ALL UNIT TYPE DRAWINGS - NORTH POINTS, FFLS AND REAR GARDEN AREAS VARY FOR EACH UNIT, PLEASE REFER TO THE SITE LAYOUT PLAN FOR ORIENTATION AND LOCATION. LEVELS GIVEN ON UNIT TYPE DRAWINGS ARE GIVEN TO A LOCAL ABSOLUTE ZERO LEVEL. FOR SPECIFIC LEVELS DEPENDING ON INDIVIDUAL UNIT LOCATION, REFER TO ARCHITECT'S CONTEXT SECTIONS AND ENGINEER'S DRAWINGS WHERE

FINAL SOLAR PANEL POSITION DEPENDS ON HOUSE ORIENTATION THE EXACT LOCATION & ORIENTATION WILL BE DEPENDENT ON FINAL BER RATING. SOLAR PANELS MAY BE OMITTED IN FAVOUR OF ALTERNATIVE RENEWABLE ENERGY SOURCE.

CHARACTER AREAS: **A**- BARNHILL STREAM

B- BARNHILL CROSS C- BARNHILL CRESCENT **D**- STATION Q SOUTH

Selected Brick Work

Selected Light Colour Render Selected Soldier Course Brick Work

Windows / Doors to be selected subject to DEAP Analysis

Toughened Glass Balustrade with steel fixing and rails

PVC gutters and rainwater goods to selected colour Selected Blue Black Slate or Tiled Roof

Metal Mesh / Perforated Metal Panel

P03 Planning ApplicationP02 Pre App to An Bord PleanálaP01 First Issue 
 27/06/2022
 CS
 Design Team